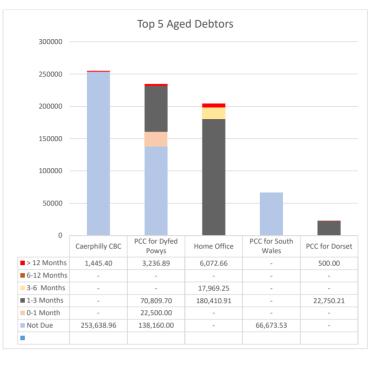

#### Top 5 Debtors: 30th September 2022

| Customer Name       | O/S Amount | No of Invoices | % of O/S £ total<br>Invoices | % of O/S # total Invoices |
|---------------------|------------|----------------|------------------------------|---------------------------|
| Caerphilly CBC      | 255,084.36 | 6              | 31%                          | 8%                        |
| PCC for Dyfed Powys | 234,706.59 | 6              | 28%                          | 8%                        |
| Home Office         | 204,452.82 | 4              | 25%                          | 5%                        |
| PCC for South Wales | 66,673.53  | 2              | 8%                           | 3%                        |
| PCC for Dorset      | 23,250.21  | 2              | 3%                           | 3%                        |
|                     | 784,167.51 | 20             | 94%                          | 26%                       |
|                     |            | ·              | ·                            |                           |