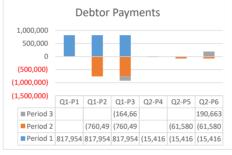

Debt Paid in Period Age Summary @30th September 2022

| Debt Age | 2022-23 | 2022-23   | 2022-23   | 2022-23  | 2022-23  | 2022-23  | 2022-23  |
|----------|---------|-----------|-----------|----------|----------|----------|----------|
|          | Q1-P1   | Q1-P2     | Q1-P3     | Q2-P4    | Q2-P5    | Q2-P6    | Q2       |
| Period 1 | 817,954 | 817,954   | 817,954   | (15,416) | (15,416) | (15,416) | (15,416) |
| Period 2 |         | (760,494) | (760,494) |          | (61,580) | (61,580) | (61,580) |
| Period 3 |         |           | (164,661) |          |          | 190,663  | 190,663  |
|          | 817,954 | 57,460    | (107,201) | (15,416) | (76,996) | 113,667  | 113,667  |