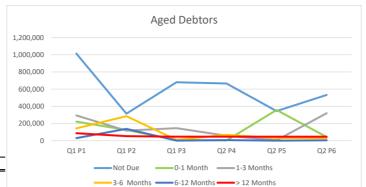

#### Debtors COT Appendix as at 30th September 2022

| Debt Age    | £ Invoice<br>2022-3<br>Q1 P1 | £ Invoice<br>2022-3<br>Q1 P2 | £ Invoice<br>2022-3<br>Q1 P3 | £ Invoice<br>2022-3<br>Q2 P4 | £ Invoice<br>2022-3<br>Q2 P5 | £ Invoice<br>2022-3<br>Q2 P6 | # Invoices<br>2022-3<br>Q2 P6 |
|-------------|------------------------------|------------------------------|------------------------------|------------------------------|------------------------------|------------------------------|-------------------------------|
| Not Due     | 1,014,032                    | 314,303                      | 680,277                      | 665,255                      | 344,182                      | 532,469                      | 32                            |
| 0-1 Month   | 222,159                      | 123,773                      | 8,074                        | 2,080                        | 357,004                      | 41,948                       | 3                             |
| 1-3 Months  | 293,645                      | 116,067                      | 145,753                      | 57,339                       | 4,480                        | 319,512                      | 11                            |
| 3-6 Months  | 142,553                      | 284,845                      | 9,110                        | 67,701                       | 30,563                       | 29,330                       | 9                             |
| 6-12 Months | 29,164                       | 137,131                      | 110                          | 5,532                        | 164                          | 3,798                        | 3                             |
| > 12 Months | 86,159                       | 51,544                       | 45,634                       | 45,634                       | 45,567                       | 45,567                       | 58                            |
|             | 1,787,712                    | 1,027,663                    | 888,957                      | 843,541                      | 781,961                      | 972,624                      | 116                           |