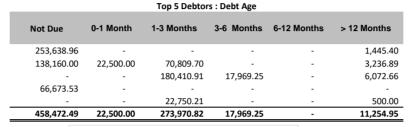

#### Top 5 Debtors: 30th September 2022

| Customer Name       | O/S Amount | No of Invoices | % of O/S £ total<br>Invoices | % of O/S # total Invoices |
|---------------------|------------|----------------|------------------------------|---------------------------|
| Caerphilly CBC      | 255,084.36 | 6              | 31%                          | 8%                        |
| PCC for Dyfed Powys | 234,706.59 | 6              | 28%                          | 8%                        |
| Home Office         | 204,452.82 | 4              | 25%                          | 5%                        |
| PCC for South Wales | 66,673.53  | 2              | 8%                           | 3%                        |
| PCC for Dorset      | 23,250.21  | 2              | 3%                           | 3%                        |
|                     | 784,167.51 | 20             | 94%                          | 26%                       |
|                     |            | ·              | ·                            |                           |